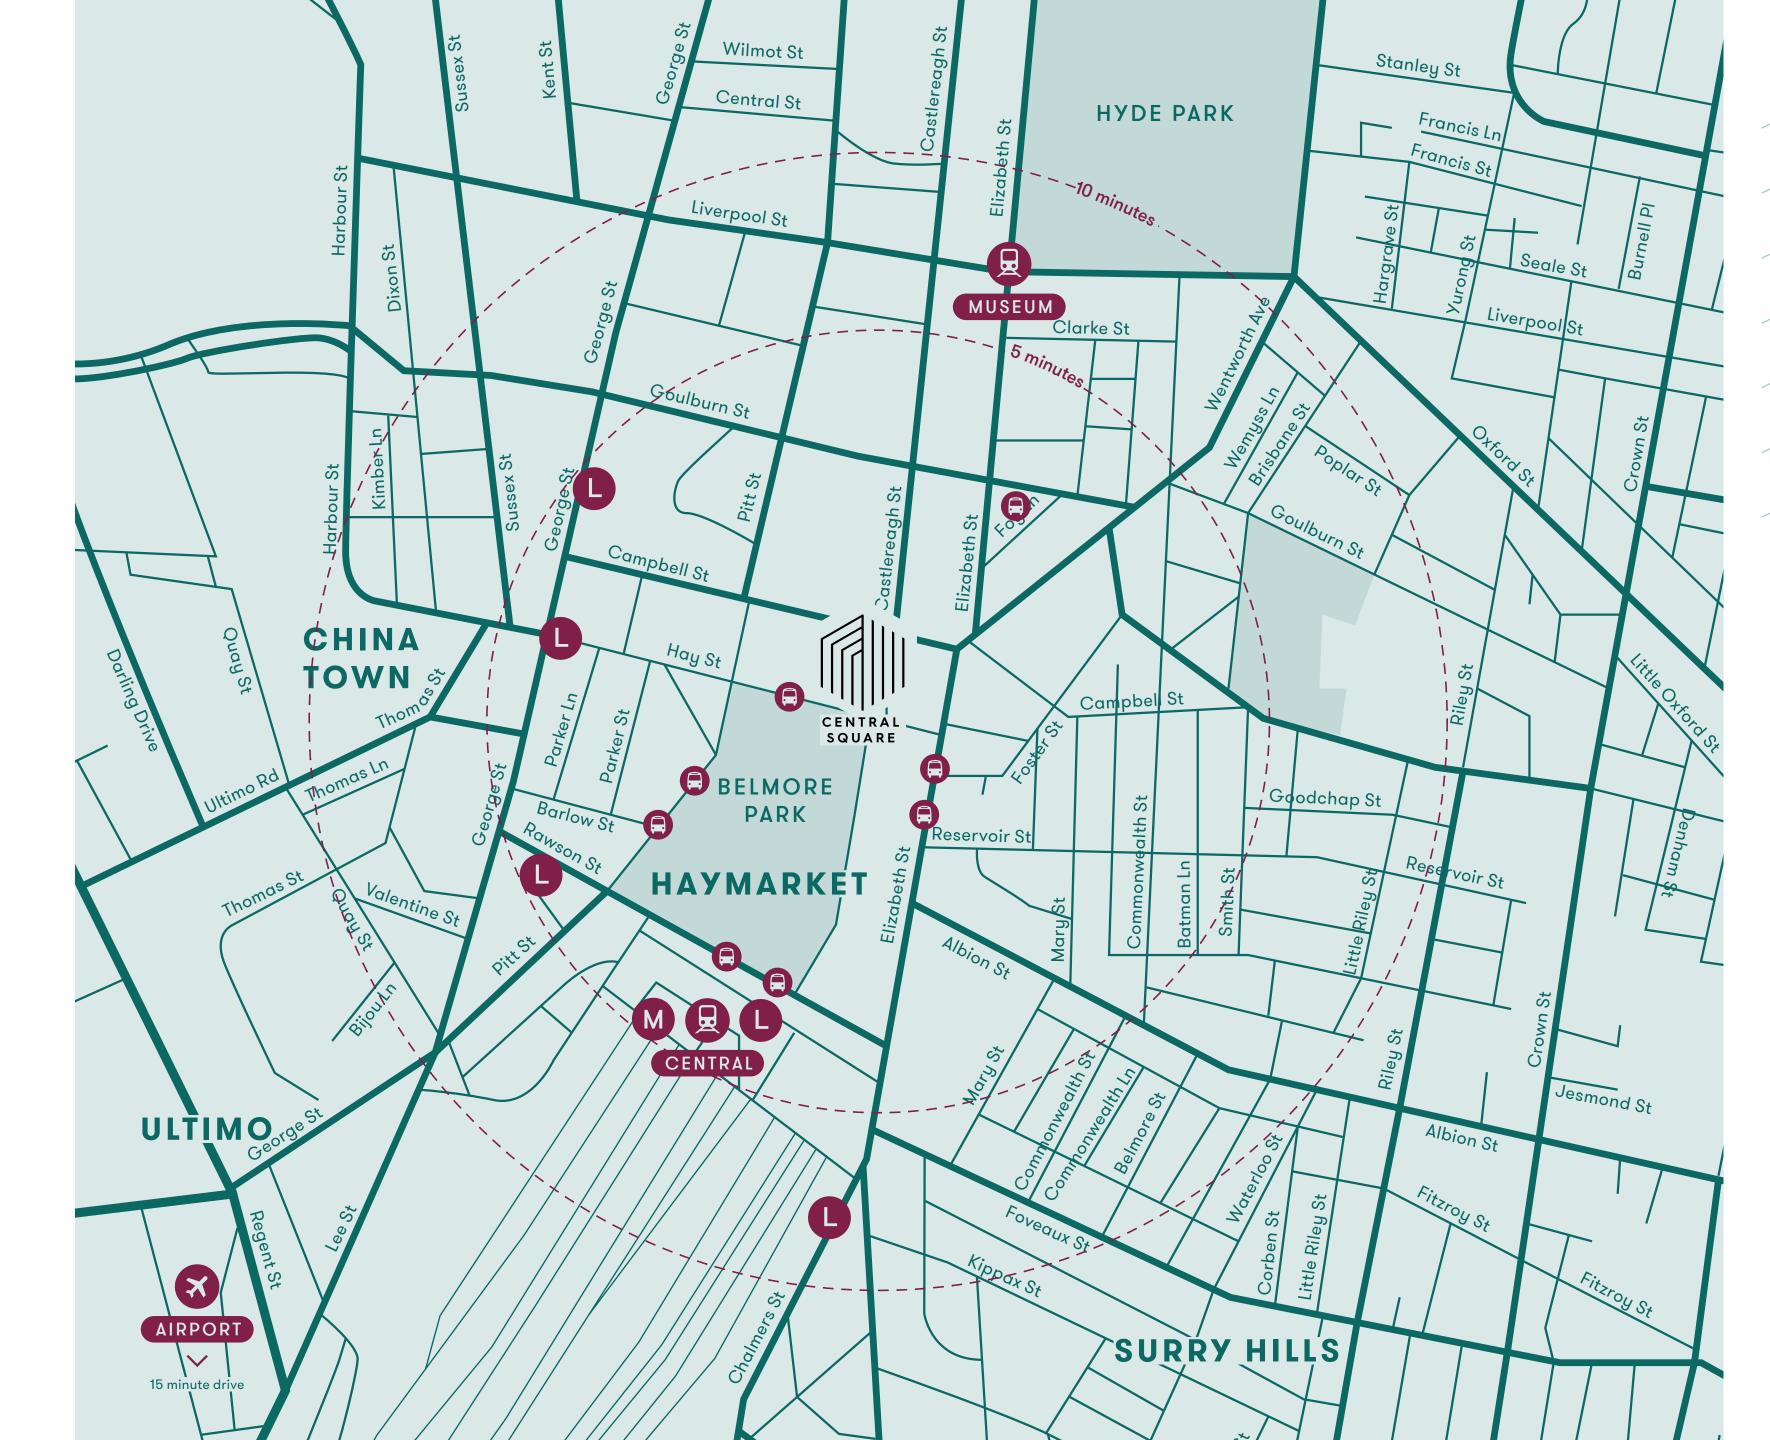

### It's all here

| ADDRESS                 | Central Square, 323 Castlereagh Street, Sydney, NSW 2000.                                                          |
|-------------------------|--------------------------------------------------------------------------------------------------------------------|
| LOCATION                | Corner of Castlereagh and Hay Streets, opposite Belmore Park and within short walking distance to Central Station. |
| NLA                     | 25,300sqm.                                                                                                         |
| WALKABLE<br>AMENITIES   | The city's best-served area with a phenomenal choice of amenities in every direction.                              |
| FLOORPLATE<br>SIZE      | 1,150sqm efficient, open-plan floorplates with supreme fit-out flexibility and ability to scale.                   |
| EXPANSION OPPORTUNITIES | Ability to expand and interconnect floors.                                                                         |