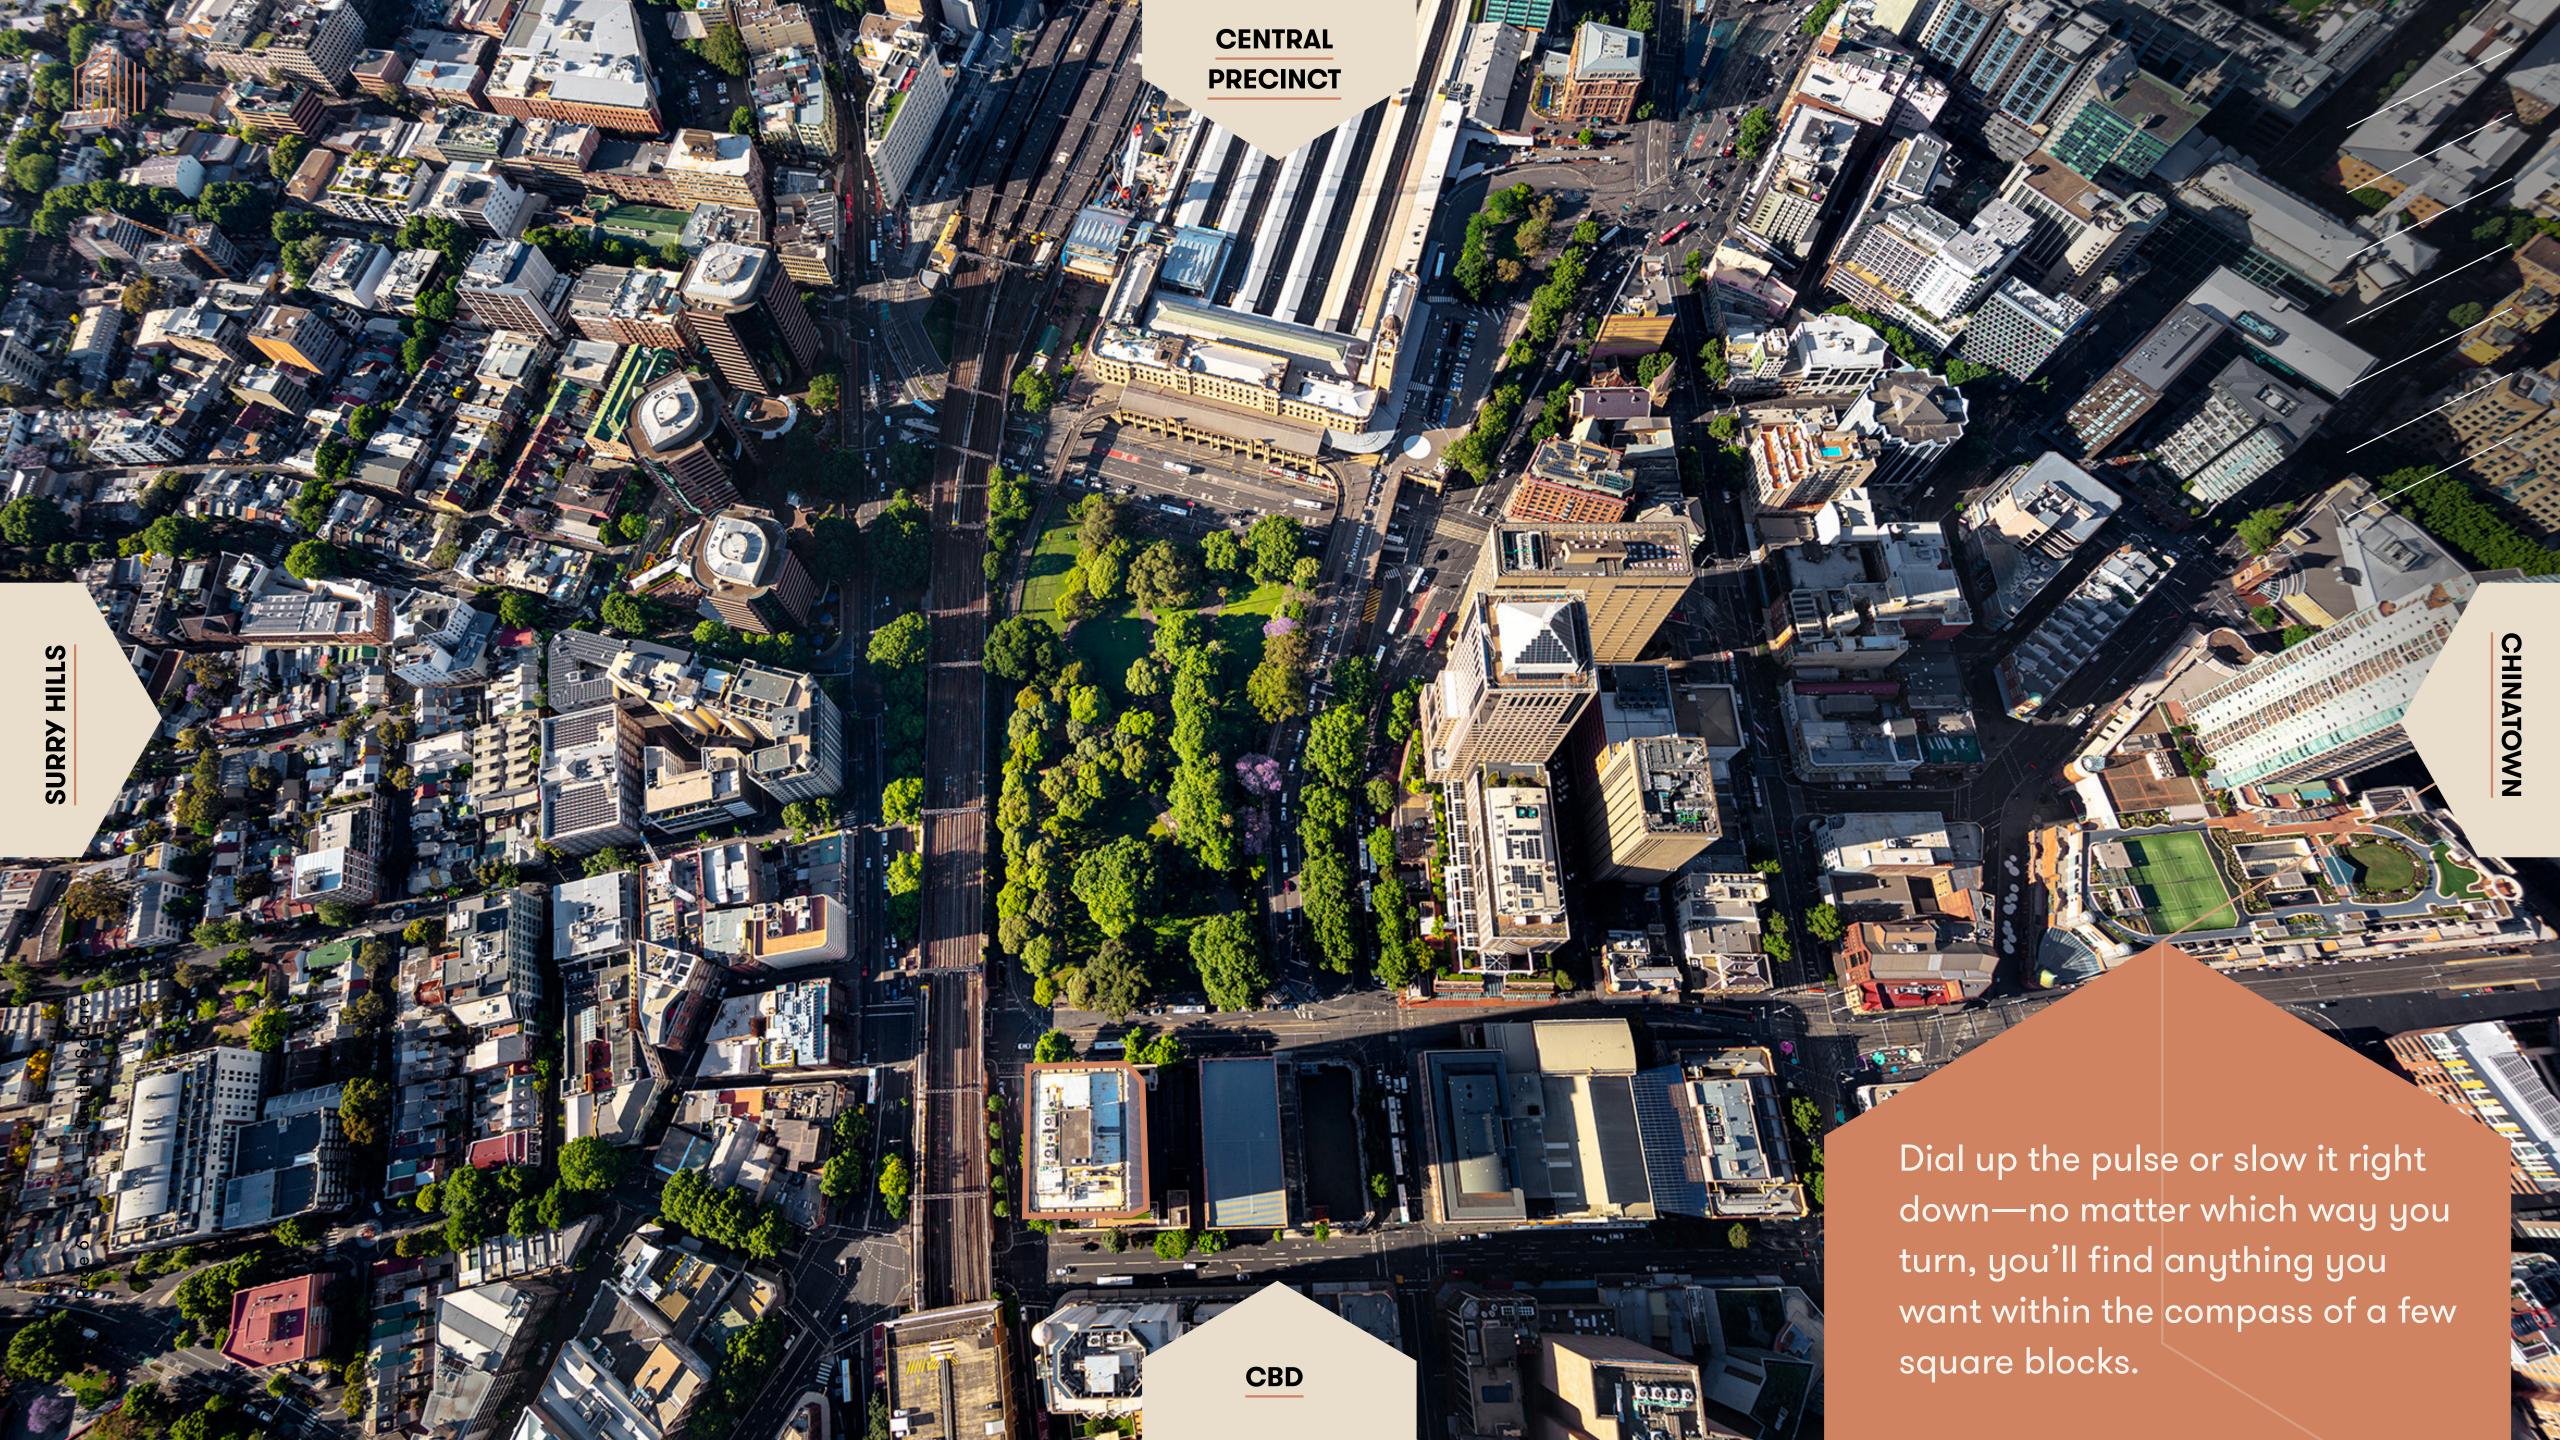

Settle into this landmark, and you're positioned to take full advantage of the upcoming Central Precinct. Your new neighbourhood is part of the planned Sydney Innovation and Technology Hub—complete with a new retail, entertainment and dining precinct. And you're squarely in the centre of it all.

## Central Precinct – Sydney's Future Innovation Ecosystem

Credit: Sydney Metro.