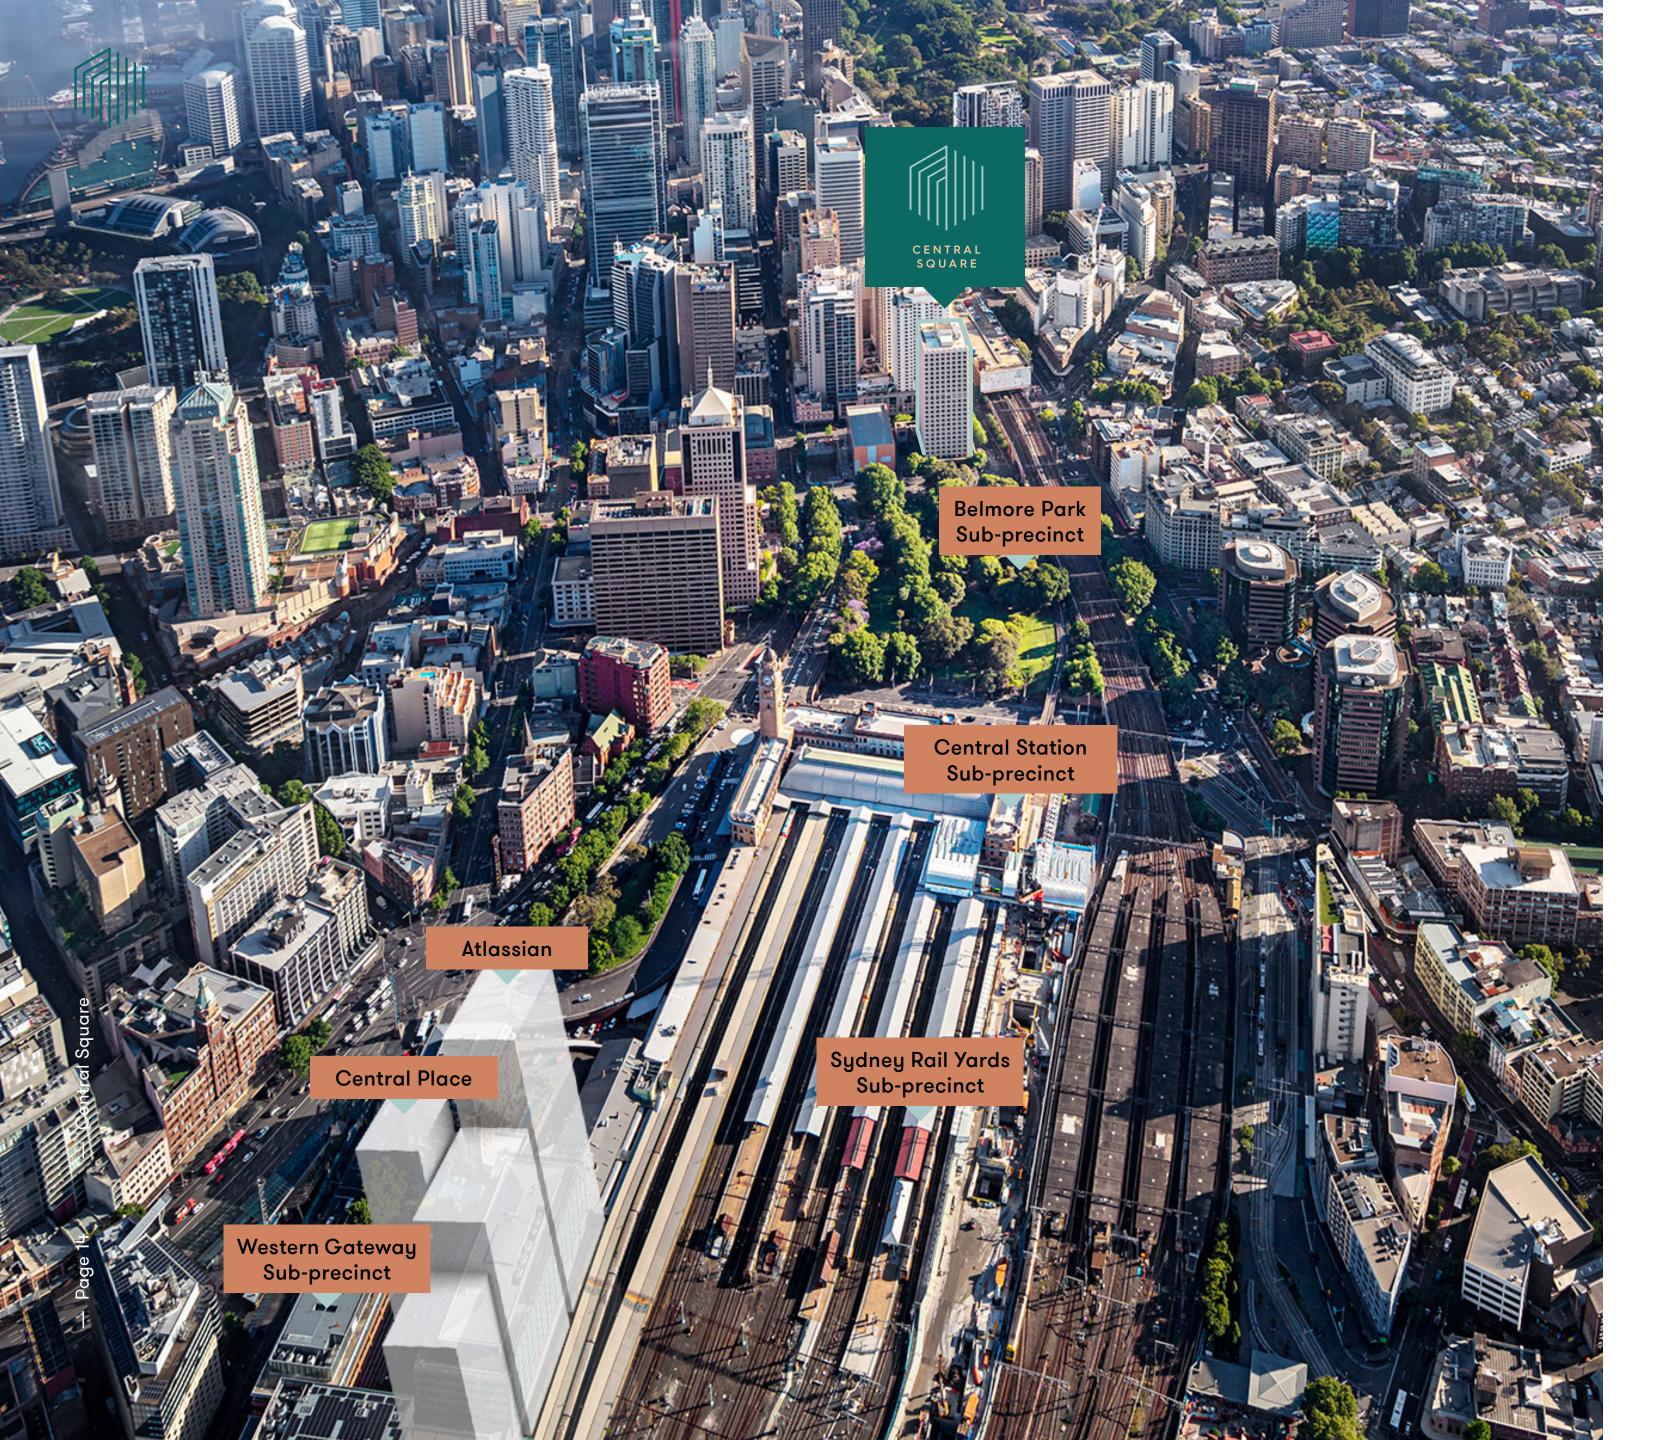

## Central Precinct – Sydney's Future Innovation Ecosystem

Credit: Sydney Metro.

Settle into this landmark, and you're positioned to take full advantage of the upcoming Central Precinct. Your new neighbourhood is part of the planned Sydney Innovation and Technology Hub—complete with a new retail, entertainment and dining precinct. And you're squarely in the centre of it all.