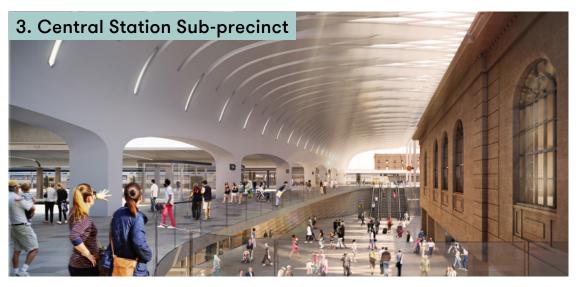

## Central Precinct – Sydney's Future Innovation Ecosystem

Credit: Sydney Metro.

Settle into this landmark, and you're positioned to take full advantage of the upcoming Central Precinct. Your new neighbourhood is part of the planned Sydney Innovation and Technology Hub—complete with a new retail, entertainment and dining precinct. And you're squarely in the centre of it all.