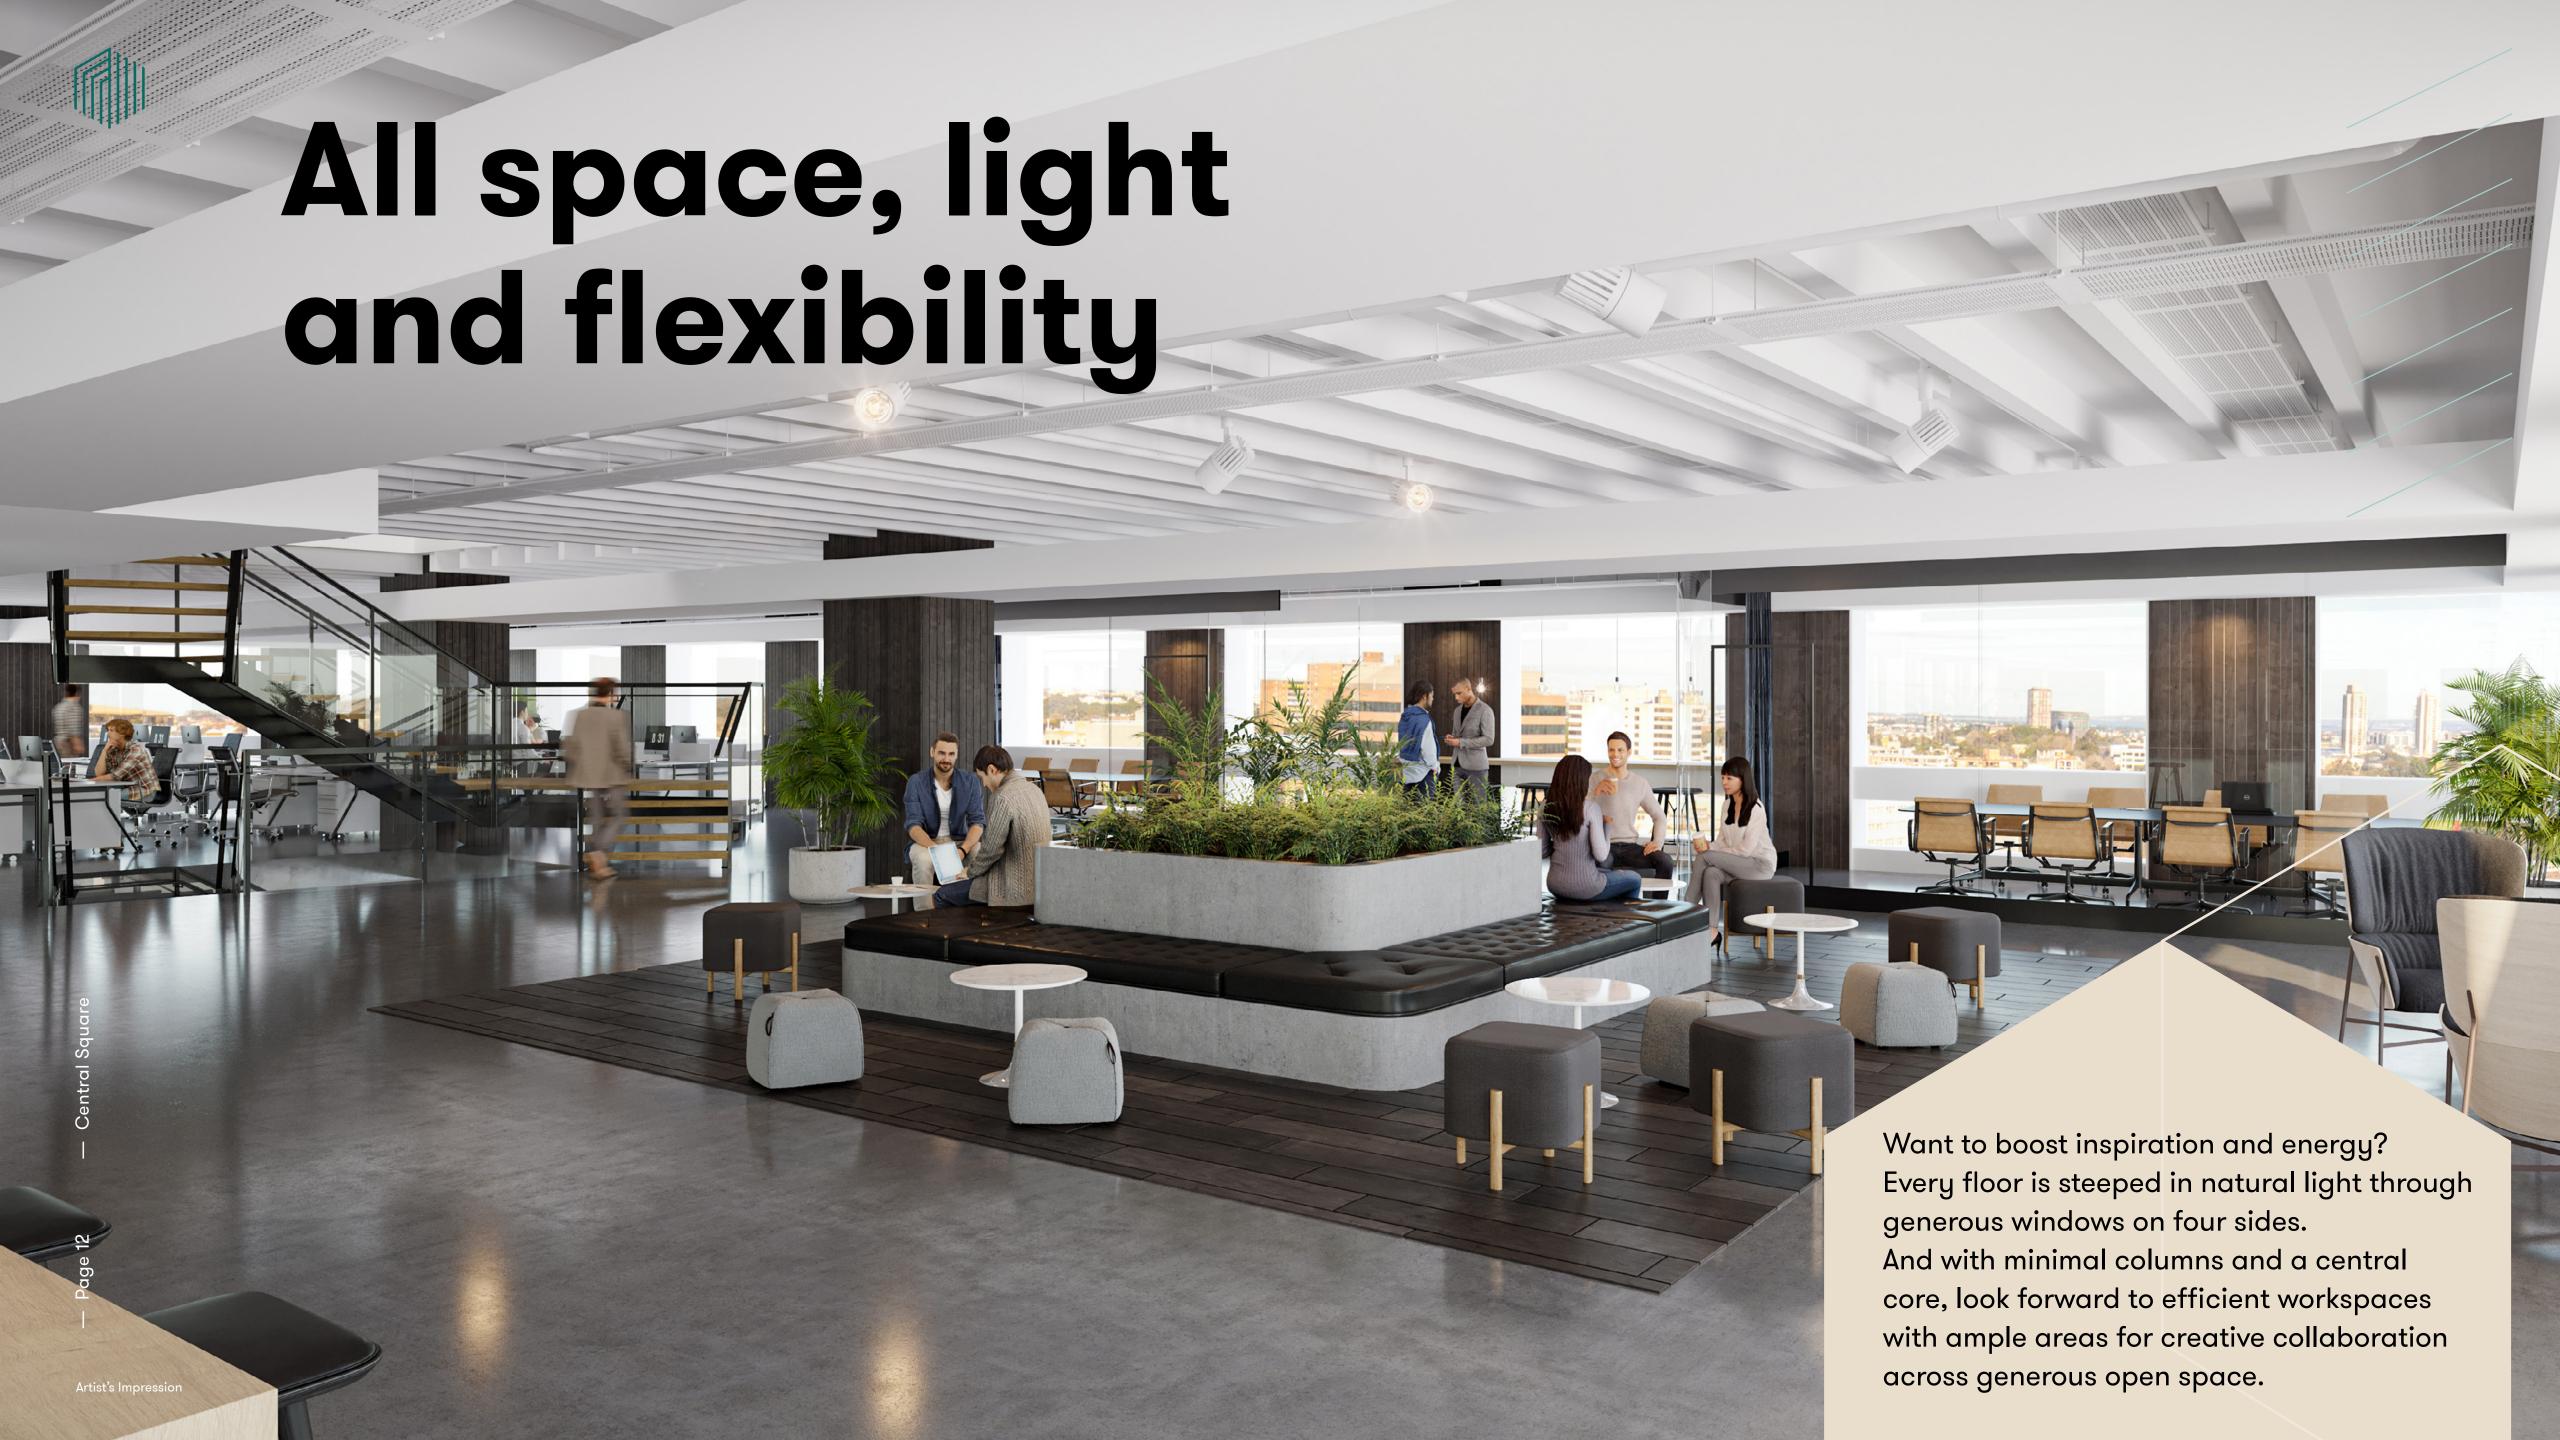

#### ULTRA-FLEXIBLE FLOORPLATES

Endless fit-out configurations with the ability to scale up or down quickly in the fast-changing world.

05

#### Progress in full view

From your commanding position on the upper floors, sweeping panoramas capture every aspect of our city across Central, the CBD, the Eastern Suburbs, Anzac Bridge, Port Botany and beyond.

It's the sense of space, light and unfolding stories of progress that make Central Square's views an astounding multi-dimensional experience.