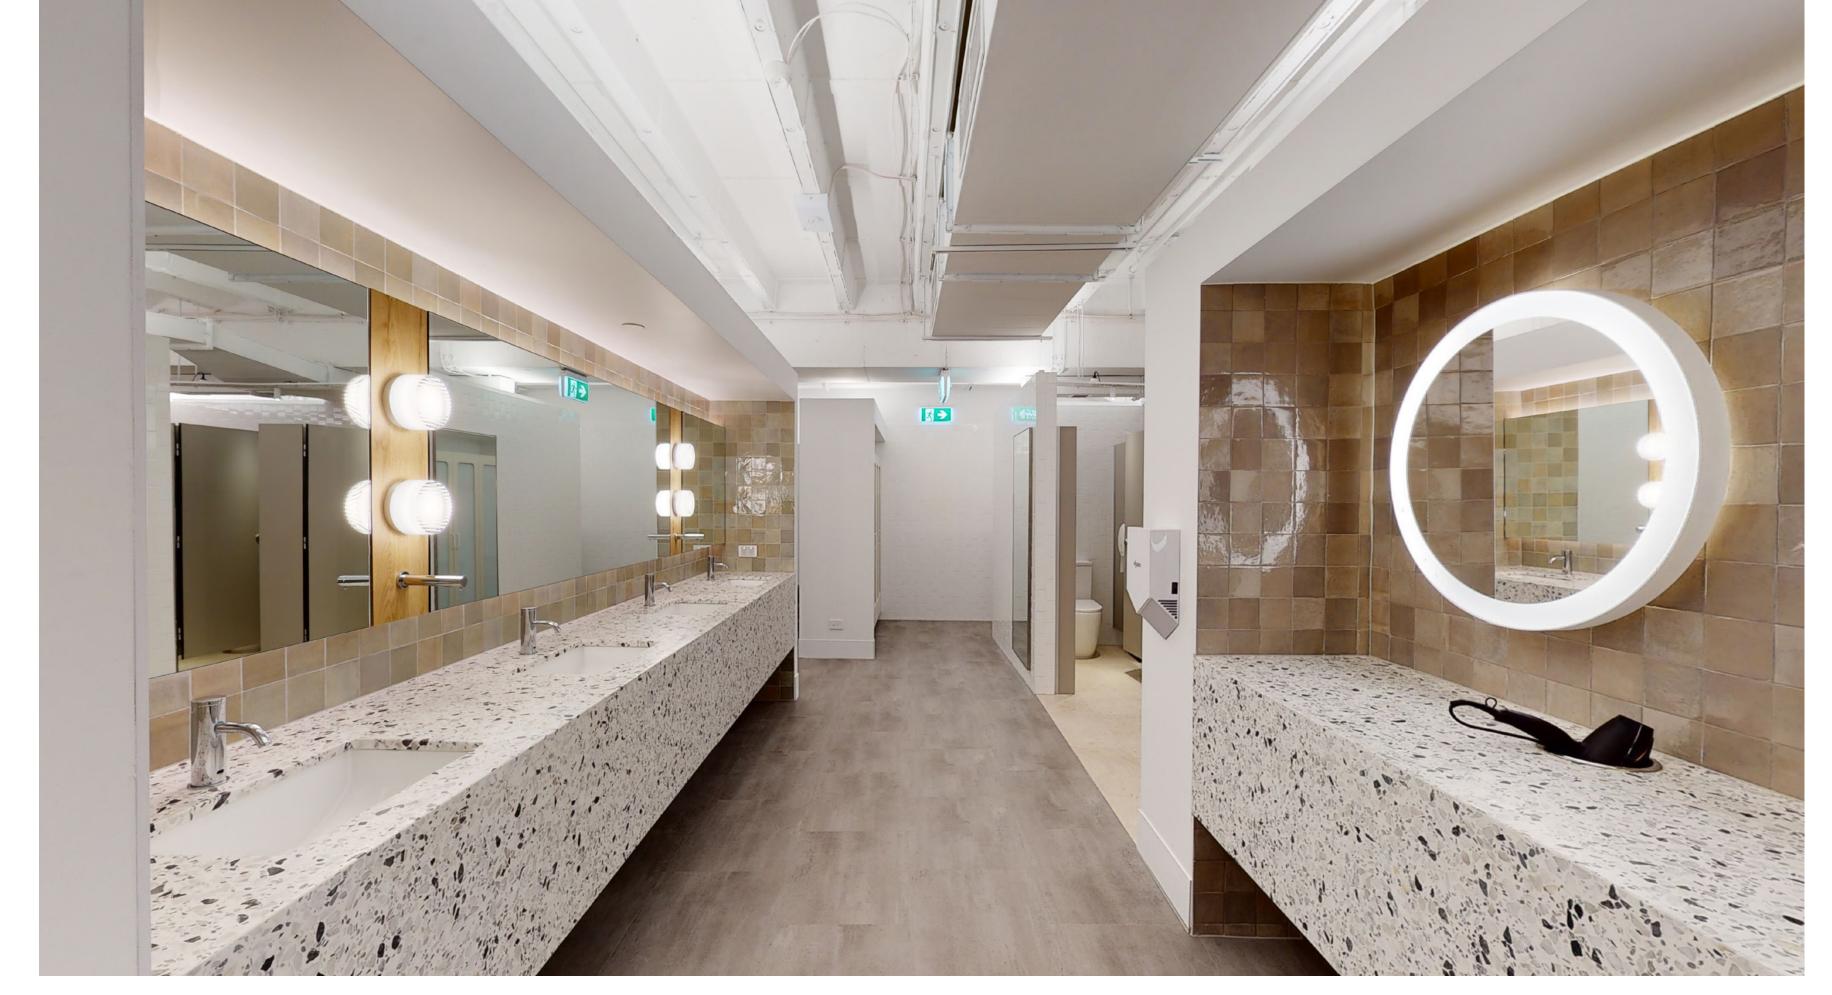

#### Prioritising workplace wellness

Central Square's new end-of-trip facilities are designed to fully support an active and healthy lifestyle, providing amenities for physical well-being.

With employee wellbeing programs so high on the agenda right now, your people will enjoy seamless transitions between work and play. These eco-designed hotel-style facilities include:

- / Changing rooms
- Secure lockers
- / Showers with complimentary products
- / Ironing facilities
- / Hairdryers
- Complimentary daily fresh towel service.

| SIGNAGE                   | Available to Major Occupier.                                                                            |
|---------------------------|---------------------------------------------------------------------------------------------------------|
| END-OF-TRIP<br>FACILITIES | Hotel-style facilities include spacious changing rooms, 15 showers, 306 lockers and 102 bike racks.     |
| LOBBY<br>REFURBISHMENT    | Full architectural lobby refurbishment with new arrival experience, multi-use seating and on-site café. |
| NABERS                    | 5.5 Star NABERS Energy & 5 Star NABERS Water.                                                           |
| PARKING                   | Basement parking for 98 cars.                                                                           |